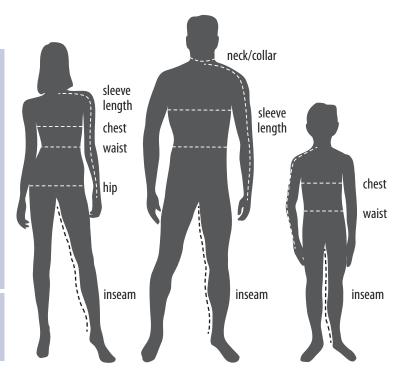

## **HOW TO MEASURE:**

IMPORTANT: For the most accuracy, follow the measuring instructions. See diagram at right.

**CHEST:** Measure just under the arms, across fullest part of chest, around shoulder blades holding tape firm and level.

**WAIST:** Measure around your natural waistline, keeping one finger between the tape and the waist.

HIP: In standing position, measure around the fullest point of hips.

**SLEEVE LENGTH:** With arm relaxed at side and slightly bent, measure from centre back neck, over the shoulder, down to the outer wrist.

**INSEAM:** In standing position, measure from centre crotch to bottom of ankle bone. (Please refer to specific style for garment inseam length.)